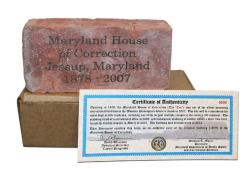

## Commemorative Bricks from the Maryland House of Correction!

Carefully designed and laser engraved, these commemorative bricks serve as a daily remembrance of one of our State's oldest correctional

facilities. Each brick is accompanied by a Certificate of Authenticity. These exclusive artifacts are available in limited quantity.

| Description                                                         | Quantity | Price |
|---------------------------------------------------------------------|----------|-------|
| MD House of Correction - Commemorative Brick (Price is \$7.00 each) |          | \$    |
| Sub Total                                                           |          | \$    |
| Add 6% MD Sales Tax                                                 |          | \$    |
| Add UPS Shipping Charge of \$10.85 each in the State of Maryland    |          | \$    |
| Order Total                                                         |          | \$    |