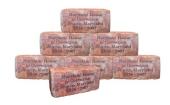

## Commemorative Bricks from the Maryland House of Correction!

Carefully designed and laser engraved, these commemorative bricks serve as a daily remembrance of one of our State's oldest correctional

facilities. Each brick is accompanied by a Certificate of Authenticity. These exclusive artifacts are available in limited quantity.

| Description                                                         | Quantity | Price |
|---------------------------------------------------------------------|----------|-------|
| MD House of Correction - Commemorative Brick (Price is \$7.00 each) |          | \$    |
| Sub Total                                                           |          | \$    |
| Add 6% MD Sales Tax                                                 |          | \$    |
| Add UPS Shipping Charge of \$10.85 each in the State of Maryland    |          | \$    |
| Order Total                                                         |          | \$    |